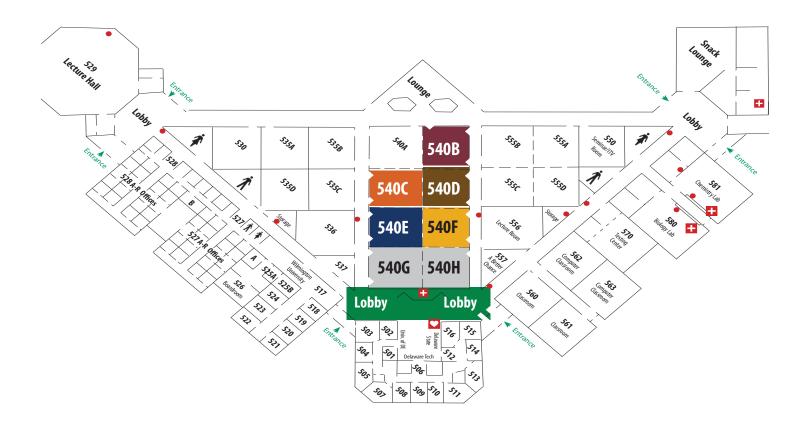

#### Registration Area—Lobby

Welcome Area—Room 540 G,H

College of Education—Room 540E

College of Social and Behavioral Sciences—Room 540F

College of Health Professions— Room 540C

College of Business—Room 540D

College of Technology—Room 540B