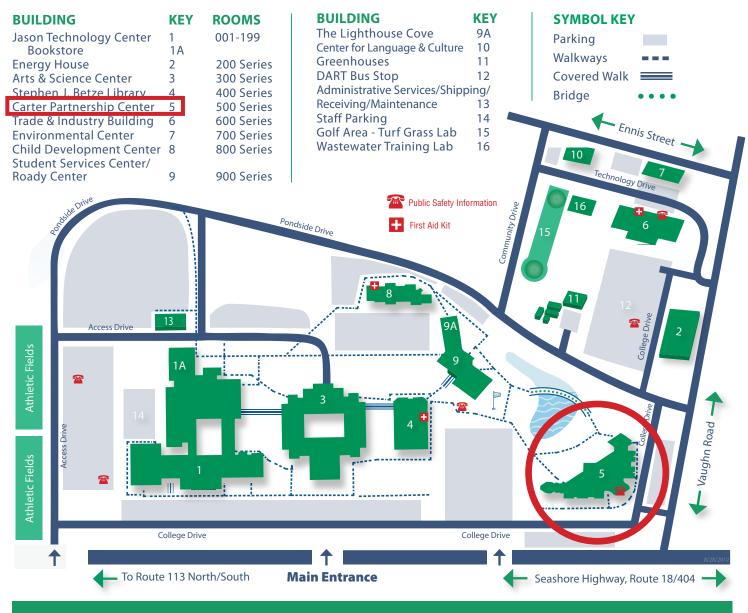

### GRADUATE STUDIES FAIR MARCH 2 • 4:30–7:30 PM

Carter Partnership Center | 21225 College Drive | Georgetown, DE 19947

Mailing address: P.O. Box 610, Georgetown, Delaware 19947 • For driving directions visit: www.dtcc.edu/our-campuses/georgetown/directions

#### WILLIAM A. CARTER PARTNERSHIP CENTER